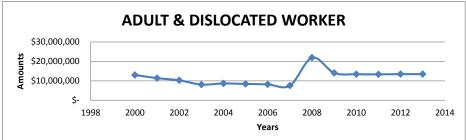

## Riverside County Economic Development Agency - WDC Historical WIA Allocations Received through EDD

| Year | <b>Grant Award</b> |             | Grant Award ADULT & DISLOCATED WORKER |             | YOUTH |            | RAPID<br>RESPONSE |           | OTHER WIA |            |
|------|--------------------|-------------|---------------------------------------|-------------|-------|------------|-------------------|-----------|-----------|------------|
| 2000 | \$                 | 23,625,960  | \$                                    | 13,015,429  | \$    | 6,214,722  | \$                | 1,416,828 | \$        | 2,978,981  |
| 2001 | \$                 | 18,237,287  | \$                                    | 11,398,057  | \$    | 6,231,095  | \$                | 579,265   | \$        | 28,870     |
| 2002 | \$                 | 17,688,192  | \$                                    | 10,263,884  | \$    | 5,978,734  | \$                | 791,487   | \$        | 654,087    |
| 2003 | \$                 | 13,878,664  | \$                                    | 8,093,762   | \$    | 4,613,324  | \$                | 309,841   | \$        | 861,737    |
| 2004 | \$                 | 13,827,913  | \$                                    | 8,648,555   | \$    | 4,739,855  | \$                | 297,408   | \$        | 142,095    |
| 2005 | \$                 | 13,587,158  | \$                                    | 8,401,927   | \$    | 4,463,363  | \$                | 535,014   | \$        | 186,854    |
| 2006 | \$                 | 13,001,340  | \$                                    | 8,175,254   | \$    | 4,348,440  | \$                | 360,620   | \$        | 117,026    |
| 2007 | \$                 | 13,525,612  | \$                                    | 7,567,274   | \$    | 4,278,881  | \$                | 513,576   | \$        | 1,165,881  |
| 2008 | \$                 | 39,523,922  | \$                                    | 21,918,626  | \$    | 15,186,631 | \$                | 1,708,888 | \$        | 709,777    |
| 2009 | \$                 | 23,769,177  | \$                                    | 14,067,265  | \$    | 7,223,008  | \$                | 461,207   | \$        | 2,017,697  |
| 2010 | \$                 | 21,659,469  | \$                                    | 13,422,344  | \$    | 6,351,359  | \$                | 418,376   | \$        | 1,467,390  |
| 2011 | \$                 | 19,807,246  | \$                                    | 13,352,106  | \$    | 6,132,830  | \$                | 322,310   | \$        | -          |
| 2012 | \$                 | 20,381,889  | \$                                    | 13,453,613  | \$    | 6,416,984  | \$                | 511,292   | \$        | -          |
| 2013 | \$                 | 20,734,258  | \$                                    | 13,447,887  | \$    | 6,650,355  | \$                | 636,016   | \$        | -          |
|      | \$                 | 273,248,088 | \$                                    | 165,225,983 | \$    | 88,829,581 | \$                | 8,862,128 | \$        | 10,330,396 |