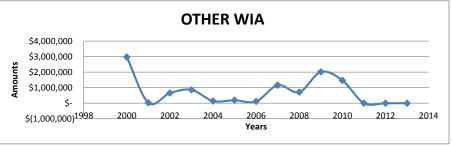

## Riverside County Economic Development Agency - WDC Historical WIA Allocations Received through EDD

| Year | <b>Grant Award</b> |             | Grant Award ADULT & DISLOCATED WORKER |             | YOUTH |            | RAPID<br>RESPONSE |           | OTHER WIA |            |
|------|--------------------|-------------|---------------------------------------|-------------|-------|------------|-------------------|-----------|-----------|------------|
| 2000 | \$                 | 23,625,960  | \$                                    | 13,015,429  | \$    | 6,214,722  | \$                | 1,416,828 | \$        | 2,978,981  |
| 2001 | \$                 | 18,237,287  | \$                                    | 11,398,057  | \$    | 6,231,095  | \$                | 579,265   | \$        | 28,870     |
| 2002 | \$                 | 17,688,192  | \$                                    | 10,263,884  | \$    | 5,978,734  | \$                | 791,487   | \$        | 654,087    |
| 2003 | \$                 | 13,878,664  | \$                                    | 8,093,762   | \$    | 4,613,324  | \$                | 309,841   | \$        | 861,737    |
| 2004 | \$                 | 13,827,913  | \$                                    | 8,648,555   | \$    | 4,739,855  | \$                | 297,408   | \$        | 142,095    |
| 2005 | \$                 | 13,587,158  | \$                                    | 8,401,927   | \$    | 4,463,363  | \$                | 535,014   | \$        | 186,854    |
| 2006 | \$                 | 13,001,340  | \$                                    | 8,175,254   | \$    | 4,348,440  | \$                | 360,620   | \$        | 117,026    |
| 2007 | \$                 | 13,525,612  | \$                                    | 7,567,274   | \$    | 4,278,881  | \$                | 513,576   | \$        | 1,165,881  |
| 2008 | \$                 | 39,523,922  | \$                                    | 21,918,626  | \$    | 15,186,631 | \$                | 1,708,888 | \$        | 709,777    |
| 2009 | \$                 | 23,769,177  | \$                                    | 14,067,265  | \$    | 7,223,008  | \$                | 461,207   | \$        | 2,017,697  |
| 2010 | \$                 | 21,659,469  | \$                                    | 13,422,344  | \$    | 6,351,359  | \$                | 418,376   | \$        | 1,467,390  |
| 2011 | \$                 | 19,807,246  | \$                                    | 13,352,106  | \$    | 6,132,830  | \$                | 322,310   | \$        | -          |
| 2012 | \$                 | 20,381,889  | \$                                    | 13,453,613  | \$    | 6,416,984  | \$                | 511,292   | \$        | -          |
| 2013 | \$                 | 20,734,258  | \$                                    | 13,447,887  | \$    | 6,650,355  | \$                | 636,016   | \$        | -          |
|      | \$                 | 273,248,088 | \$                                    | 165,225,983 | \$    | 88,829,581 | \$                | 8,862,128 | \$        | 10,330,396 |