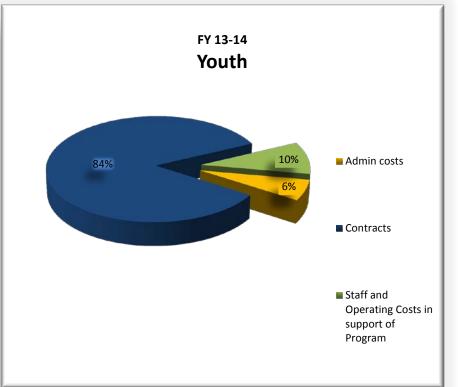

#### b. Youth At-a-Glance Funds Utilization Plan

Funds utilization for FY12/13 was \$5,502,084 and for FY13/14 is anticipated at \$7,833,525. Over 70% of the WIA youth funds is sub-awarded to the Youth Opportunity Center operators for both program years.

Youth
At-a-Glance Funds Utilization Plan

|                                                 | F    | Y 12/13         | %    | F  | Y 13/14   | %    |
|-------------------------------------------------|------|-----------------|------|----|-----------|------|
|                                                 | Year | -End Projection |      |    | Budget    |      |
| Admin Costs                                     | \$   | 481,164         | 9%   | \$ | 492,353   | 6%   |
| Program Costs:                                  |      |                 |      |    |           |      |
| Contracts                                       |      | 4,179,829       | 76%  |    | 6,570,740 | 84%  |
| Staff and Operating Costs in Support of Program |      | 841,091         | 15%  |    | 770,432   | 10%  |
| Total Program Costs                             | \$   | 5,020,920       | _    | \$ | 7,341,172 | _    |
| Total Admin and Program Costs                   | \$   | 5,502,084       | 100% | \$ | 7,833,525 | 100% |