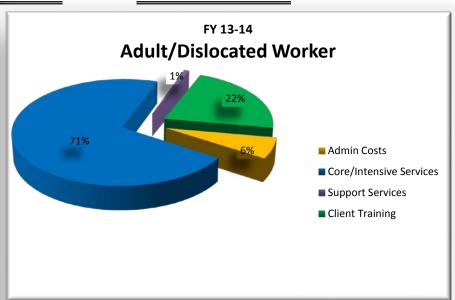

## a. Adult/Dislocated Worker At-a-Glance Funds Utilization Plan Funds utilization for FY12/13 was \$15,908,123 and for FY13/14 is anticipated at \$15,178,778.

WDC is required to utilize 25% of the annual allocation on client training in compliance with Senate Bill (SB) 734. Leverage resources at a maximum of 10% can be utilized to meet this requirement. For FY12-13, WDC obligated \$3,509,549 (26%) and FY13-14, WDC has planned to also meet the 25%.

### **Adult/ Dislocated Worker**

**At-a-Glance Funds Utilization Plan** 

|                                         | EV 42/42         | 0/  | EV 42/44        | 0/             |
|-----------------------------------------|------------------|-----|-----------------|----------------|
|                                         | FY 12/13         | %   | FY 13/14        | <b>%</b>       |
|                                         |                  |     | Budget          |                |
| Status of 25% Training Requirement:     |                  |     |                 |                |
| Annual AD/DW Allocation                 | 13,453,613       |     | 13,447,88       | 37             |
| Training Requirement (25% of AD/DW)     | 3,363,403        |     | 3,361,97        | <sup>7</sup> 2 |
| Total Client Training Obligated (AD/DW) | 3,117,932        |     | 2,017,18        | 33             |
| Total Client Training (Other Resources) | 391,616          |     | 1,344,78        | 39             |
| Total Obligated for Training            | \$<br>3,509,549  | 26% | \$<br>3,361,97  | 2 25%          |
|                                         |                  |     |                 |                |
| Admin Costs                             | \$<br>1,220,801  | 8%  | \$<br>967,87    | <b>1</b> 6%    |
| Program Costs:                          |                  |     |                 |                |
| Core/Intensive Services                 | 10,728,279       | 67% | 10,805,21       | 0 71%          |
| Support Services                        | 823,928          | 5%  | 124,12          | 8 1%           |
| Client Training                         | 3,135,115        | 20% | 3,281,56        | 9 22%          |
| Total Program Costs                     | \$<br>14,687,322 | _   | \$<br>14,210,90 | 7              |
|                                         |                  |     |                 |                |