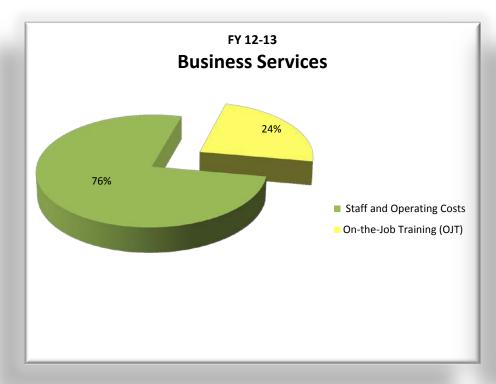

### **Business Services**

#### **At-a-Glance Funds Utilization Plan**

|                               | FY 12/13     | %    | FY 13/14     | %    |
|-------------------------------|--------------|------|--------------|------|
|                               |              |      | Budget       |      |
| Business Services Cost:       |              |      |              |      |
| Staff and Operating Costs     | 1,765,509    | 76%  | 1,349,512    | 69%  |
| On-the-Job Training (OJT)     | 543,182      | 24%  | 616,547      | _31% |
| Total Business Services Costs | \$ 2,308,691 | 100% | \$ 1,966,059 | 100% |

#### Remarks:

These amounts cover the staffing and associated operating costs which are typically funded with a combination of WIA Rapid Response, Adult, Dislocated Worker Funds, and other available funding sources.