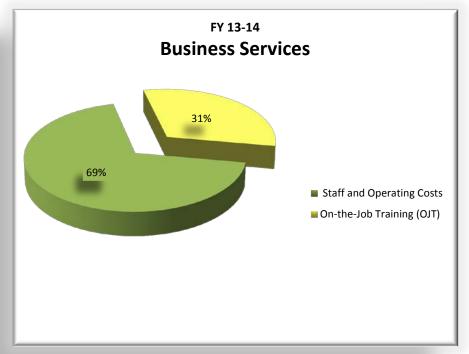

### **Business Services**

#### **At-a-Glance Funds Utilization Plan**

|                               | FY 12/13     | %    | FY 13/14     | %    |
|-------------------------------|--------------|------|--------------|------|
|                               |              |      | Budget       |      |
| Business Services Cost:       |              |      |              |      |
| Staff and Operating Costs     | 1,765,509    | 76%  | 1,349,512    | 69%  |
| On-the-Job Training (OJT)     | 543,182      | 24%  | 616,547      | _31% |
| Total Business Services Costs | \$ 2,308,691 | 100% | \$ 1,966,059 | 100% |

#### Remarks:

These amounts cover the staffing and associated operating costs which are typically funded with a combination of WIA Rapid Response, Adult, Dislocated Worker Funds, and other available funding sources.