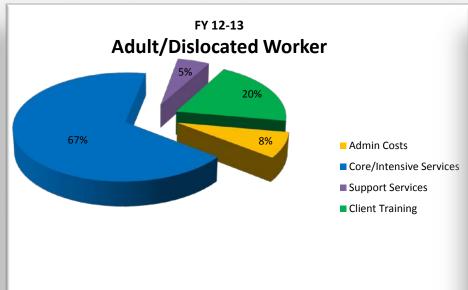

## a. Adult/Dislocated Worker At-a-Glance Funds Utilization Plan Funds utilization for FY12/13 was \$15,908,123 and for FY13/14 is anticipated at \$15,178,778.

WDC is required to utilize 25% of the annual allocation on client training in compliance with Senate Bill (SB) 734. Leverage resources at a maximum of 10% can be utilized to meet this requirement. For FY12-13, WDC obligated \$3,509,549 (26%) and FY13-14, WDC has planned to also meet the 25%.

### **Adult/ Dislocated Worker**

**At-a-Glance Funds Utilization Plan** 

|                                         | EV 42/42         | 0/  | EV 42/44        | 0/             |
|-----------------------------------------|------------------|-----|-----------------|----------------|
|                                         | FY 12/13         | %   | FY 13/14        | <b>%</b>       |
|                                         |                  |     | Budget          |                |
| Status of 25% Training Requirement:     |                  |     |                 |                |
| Annual AD/DW Allocation                 | 13,453,613       |     | 13,447,88       | 37             |
| Training Requirement (25% of AD/DW)     | 3,363,403        |     | 3,361,97        | <sup>7</sup> 2 |
| Total Client Training Obligated (AD/DW) | 3,117,932        |     | 2,017,18        | 33             |
| Total Client Training (Other Resources) | 391,616          |     | 1,344,78        | 39             |
| Total Obligated for Training            | \$<br>3,509,549  | 26% | \$<br>3,361,97  | 2 25%          |
|                                         |                  |     |                 |                |
| Admin Costs                             | \$<br>1,220,801  | 8%  | \$<br>967,87    | <b>1</b> 6%    |
| Program Costs:                          |                  |     |                 |                |
| Core/Intensive Services                 | 10,728,279       | 67% | 10,805,21       | 0 71%          |
| Support Services                        | 823,928          | 5%  | 124,12          | 8 1%           |
| Client Training                         | 3,135,115        | 20% | 3,281,56        | 9 22%          |
| Total Program Costs                     | \$<br>14,687,322 | _   | \$<br>14,210,90 | 7              |
|                                         |                  |     |                 |                |