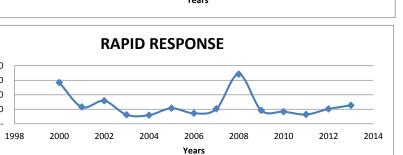

## Riverside County Economic Development Agency - WDC Historical WIA Allocations Received through EDD

| Year | <b>Grant Award</b> |             | Grant Award ADULT & DISLOCATED WORKER |             | YOUTH |            | RAPID<br>RESPONSE |           | OTHER WIA |            |
|------|--------------------|-------------|---------------------------------------|-------------|-------|------------|-------------------|-----------|-----------|------------|
| 2000 | \$                 | 23,625,960  | \$                                    | 13,015,429  | \$    | 6,214,722  | \$                | 1,416,828 | \$        | 2,978,981  |
| 2001 | \$                 | 18,237,287  | \$                                    | 11,398,057  | \$    | 6,231,095  | \$                | 579,265   | \$        | 28,870     |
| 2002 | \$                 | 17,688,192  | \$                                    | 10,263,884  | \$    | 5,978,734  | \$                | 791,487   | \$        | 654,087    |
| 2003 | \$                 | 13,878,664  | \$                                    | 8,093,762   | \$    | 4,613,324  | \$                | 309,841   | \$        | 861,737    |
| 2004 | \$                 | 13,827,913  | \$                                    | 8,648,555   | \$    | 4,739,855  | \$                | 297,408   | \$        | 142,095    |
| 2005 | \$                 | 13,587,158  | \$                                    | 8,401,927   | \$    | 4,463,363  | \$                | 535,014   | \$        | 186,854    |
| 2006 | \$                 | 13,001,340  | \$                                    | 8,175,254   | \$    | 4,348,440  | \$                | 360,620   | \$        | 117,026    |
| 2007 | \$                 | 13,525,612  | \$                                    | 7,567,274   | \$    | 4,278,881  | \$                | 513,576   | \$        | 1,165,881  |
| 2008 | \$                 | 39,523,922  | \$                                    | 21,918,626  | \$    | 15,186,631 | \$                | 1,708,888 | \$        | 709,777    |
| 2009 | \$                 | 23,769,177  | \$                                    | 14,067,265  | \$    | 7,223,008  | \$                | 461,207   | \$        | 2,017,697  |
| 2010 | \$                 | 21,659,469  | \$                                    | 13,422,344  | \$    | 6,351,359  | \$                | 418,376   | \$        | 1,467,390  |
| 2011 | \$                 | 19,807,246  | \$                                    | 13,352,106  | \$    | 6,132,830  | \$                | 322,310   | \$        | -          |
| 2012 | \$                 | 20,381,889  | \$                                    | 13,453,613  | \$    | 6,416,984  | \$                | 511,292   | \$        | -          |
| 2013 | \$                 | 20,734,258  | \$                                    | 13,447,887  | \$    | 6,650,355  | \$                | 636,016   | \$        | -          |
|      | \$                 | 273,248,088 | \$                                    | 165,225,983 | \$    | 88,829,581 | \$                | 8,862,128 | \$        | 10,330,396 |