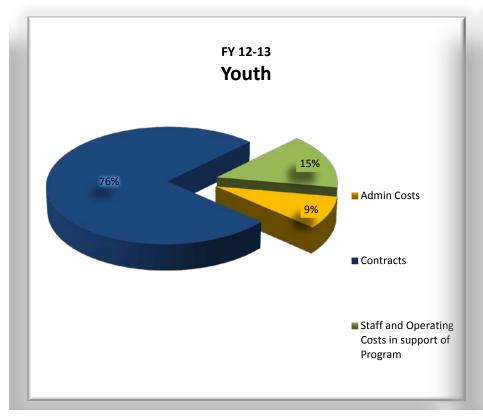

#### b. Youth At-a-Glance Funds Utilization Plan

Funds utilization for FY12/13 was \$5,502,084 and for FY13/14 is anticipated at \$7,833,525. Over 70% of the WIA youth funds is sub-awarded to the Youth Opportunity Center operators for both program years.

Youth
At-a-Glance Funds Utilization Plan

|                                                 | F    | Y 12/13         | %    | F  | Y 13/14   | %    |
|-------------------------------------------------|------|-----------------|------|----|-----------|------|
|                                                 | Year | -End Projection |      |    | Budget    |      |
| Admin Costs                                     | \$   | 481,164         | 9%   | \$ | 492,353   | 6%   |
| Program Costs:                                  |      |                 |      |    |           |      |
| Contracts                                       |      | 4,179,829       | 76%  |    | 6,570,740 | 84%  |
| Staff and Operating Costs in Support of Program |      | 841,091         | 15%  |    | 770,432   | 10%  |
| Total Program Costs                             | \$   | 5,020,920       | _    | \$ | 7,341,172 | _    |
| Total Admin and Program Costs                   | \$   | 5,502,084       | 100% | \$ | 7,833,525 | 100% |