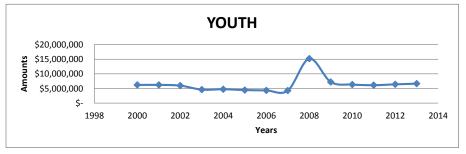

## Riverside County Economic Development Agency - WDC Historical WIA Allocations Received through EDD

| Year | <b>Grant Award</b> |             | Grant Award ADULT & DISLOCATED WORKER |             | YOUTH |            | RAPID<br>RESPONSE |           | OTHER WIA |            |
|------|--------------------|-------------|---------------------------------------|-------------|-------|------------|-------------------|-----------|-----------|------------|
| 2000 | \$                 | 23,625,960  | \$                                    | 13,015,429  | \$    | 6,214,722  | \$                | 1,416,828 | \$        | 2,978,981  |
| 2001 | \$                 | 18,237,287  | \$                                    | 11,398,057  | \$    | 6,231,095  | \$                | 579,265   | \$        | 28,870     |
| 2002 | \$                 | 17,688,192  | \$                                    | 10,263,884  | \$    | 5,978,734  | \$                | 791,487   | \$        | 654,087    |
| 2003 | \$                 | 13,878,664  | \$                                    | 8,093,762   | \$    | 4,613,324  | \$                | 309,841   | \$        | 861,737    |
| 2004 | \$                 | 13,827,913  | \$                                    | 8,648,555   | \$    | 4,739,855  | \$                | 297,408   | \$        | 142,095    |
| 2005 | \$                 | 13,587,158  | \$                                    | 8,401,927   | \$    | 4,463,363  | \$                | 535,014   | \$        | 186,854    |
| 2006 | \$                 | 13,001,340  | \$                                    | 8,175,254   | \$    | 4,348,440  | \$                | 360,620   | \$        | 117,026    |
| 2007 | \$                 | 13,525,612  | \$                                    | 7,567,274   | \$    | 4,278,881  | \$                | 513,576   | \$        | 1,165,881  |
| 2008 | \$                 | 39,523,922  | \$                                    | 21,918,626  | \$    | 15,186,631 | \$                | 1,708,888 | \$        | 709,777    |
| 2009 | \$                 | 23,769,177  | \$                                    | 14,067,265  | \$    | 7,223,008  | \$                | 461,207   | \$        | 2,017,697  |
| 2010 | \$                 | 21,659,469  | \$                                    | 13,422,344  | \$    | 6,351,359  | \$                | 418,376   | \$        | 1,467,390  |
| 2011 | \$                 | 19,807,246  | \$                                    | 13,352,106  | \$    | 6,132,830  | \$                | 322,310   | \$        | -          |
| 2012 | \$                 | 20,381,889  | \$                                    | 13,453,613  | \$    | 6,416,984  | \$                | 511,292   | \$        | -          |
| 2013 | \$                 | 20,734,258  | \$                                    | 13,447,887  | \$    | 6,650,355  | \$                | 636,016   | \$        | -          |
|      | \$                 | 273,248,088 | \$                                    | 165,225,983 | \$    | 88,829,581 | \$                | 8,862,128 | \$        | 10,330,396 |