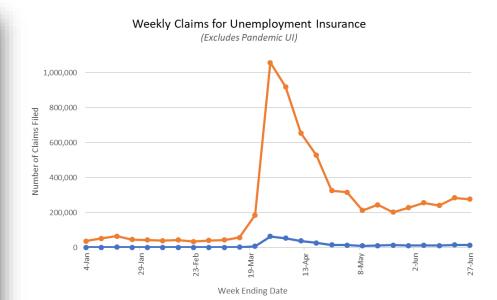

## Riverside County Workforce Development DATA DASHBOARD

As of July 10, 2020

Source: FDD

Unemployment Insurance Claims
Details for Riverside County

Riverside County State of California

- Number of claims for week ending June 27: 14,512\*
- Cumulative number of claims from March 1 - week ending June 27: 323,115\*

\*Excludes Pandemic UI claims

Note: Weekly call and email inquiries above represent unsolicited/unscheduled incoming inquiries from members of the public and businesses to Workforce Development staff.

RivcoWorkforce.com WorkforceHelp@Rivco.org