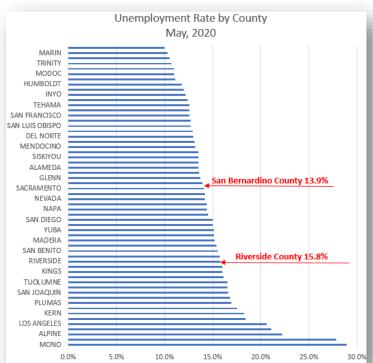

## Riverside County Workforce Development DATA DASHBOARD

As of July 10, 2020









Source: FDD

Unemployment Insurance Claims
Details for Riverside County

Riverside County State of California

- Number of claims for week ending June 27: 14,512\*
- Cumulative number of claims from March 1 - week ending June 27: 323,115\*

\*Excludes Pandemic UI claims



Note: Weekly call and email inquiries above represent unsolicited/unscheduled incoming inquiries from members of the public and businesses to Workforce Development staff.

RivcoWorkforce.com WorkforceHelp@Rivco.org



Note: WARN Notices are provided by employers undergoing layoffs. Upon receiving a WARN letter, Workforce Development offers informational presentations to affected businesses.