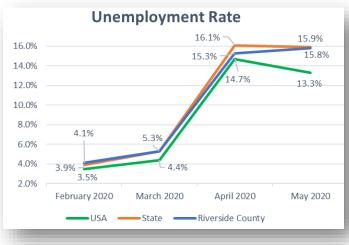

## Riverside County Workforce Development DATA DASHBOARD

As of July 10, 2020

Source: FDD

Unemployment Insurance Claims
Details for Riverside County

Riverside County State of California

- Number of claims for week ending June 27: 14,512\*
- Cumulative number of claims from March 1 - week ending June 27: 323,115\*