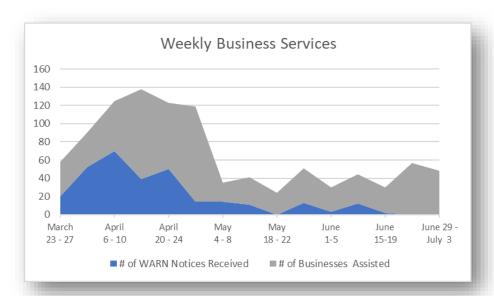

Note: WARN Notices are provided by employers undergoing layoffs. Upon receiving a WARN letter, Workforce Development offers informational presentations to affected businesses.